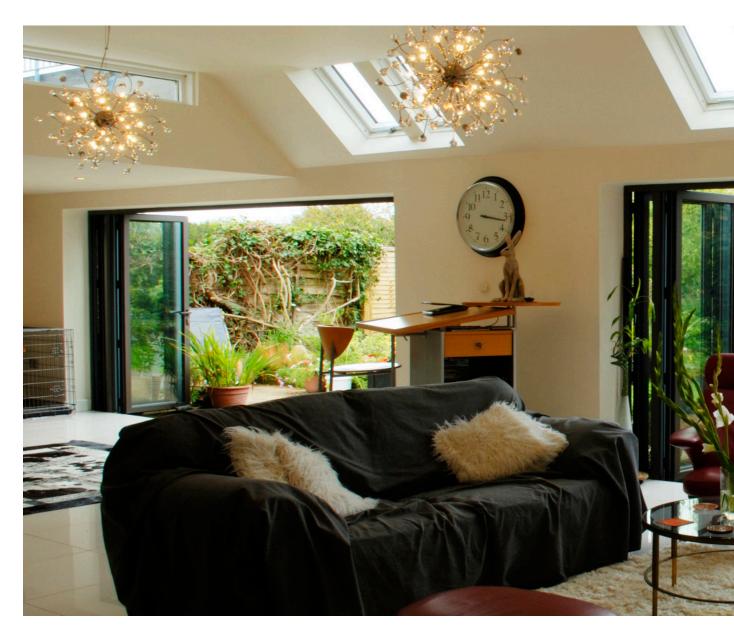

### **Rooms with a view**

Bi-Folding Doors allow entire walls in homes to be glazed and visually accessible, making the most out of gardens and patios. These beautifully designed, versatile doors create a contemporary look for any home, whether it's a living room, bedroom, kitchen or conservatory.

### **Practical in every way**

Equally at home in new-builds, extension projects or updating period style properties. Allowing the outside in brings home interiors and exterior spaces together extending practical usable areas: The home and garden in synergy all year round