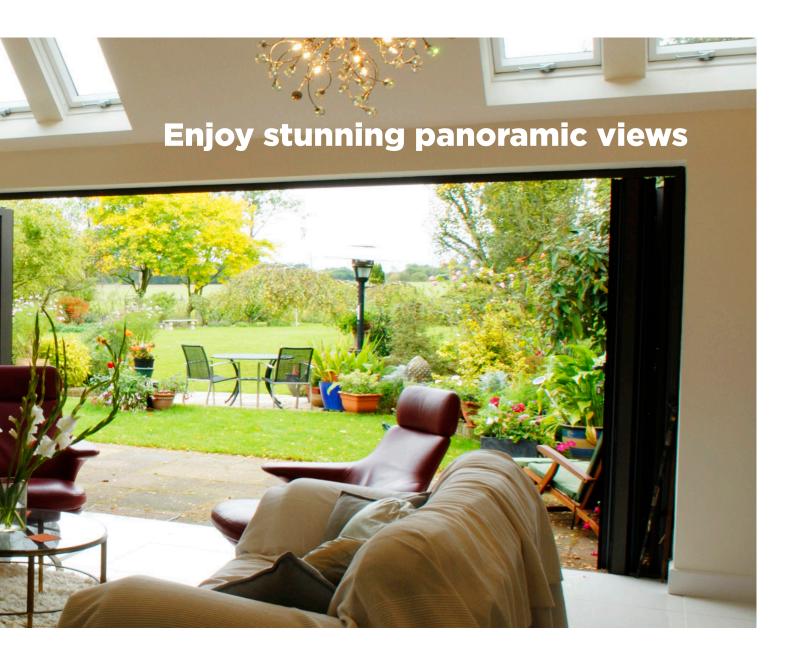

## VISOFOLD 1000 Profile Aluminium Bi-Folding Doors

Aluminium bi-fold doors transform a home: The creation of relaxing, stylish open plan living, delivering stunning panoramic views and allowing light to flood in to rooms.

### **Rooms with a view**

Bi-Folding Doors allow entire walls in homes to be glazed and visually accessible, making the most out of gardens and patios. These beautifully designed, versatile doors create a contemporary look for any home, whether it's a living room, bedroom, kitchen or conservatory.