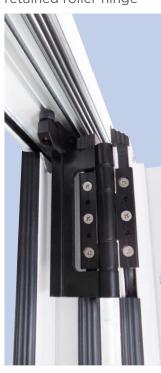

# **Security and PAS 24:2012**

View of lower hook bolt and cam

View of upper retained roller hinge

View of non-runner hinge

#### Lever handle

View of retained roller hinge

The optional security upgrade consists of the following:

### PAS 24: 2012

- Upgraded security handle
- Retained rollers and guides to stop the doors being forced from their frame
- Anti lift blocks
- Nylon coated stainless steel shoot-bolts

View of centre leaf shoot-bolt

Retained roller guides

Anti lift blocks