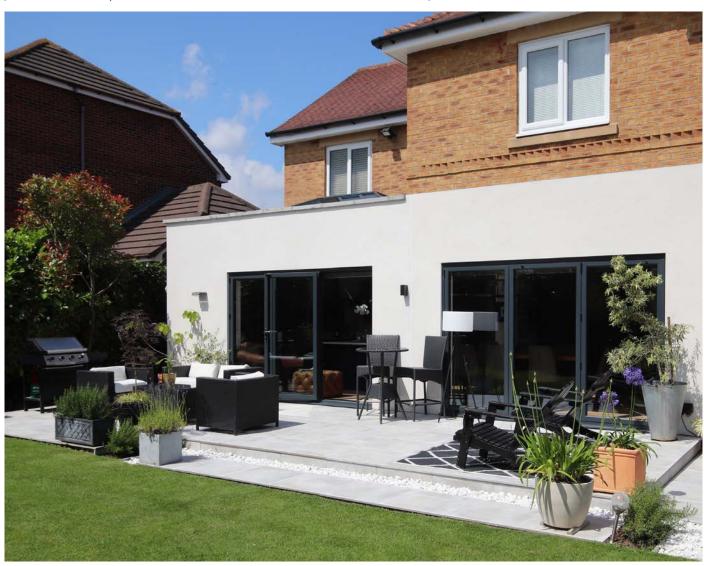

### **Rooms with a view**

Bi-Folding Doors allow entire walls in homes to be glazed and visually accessible, making the most out of gardens and patios. These beautifully designed, versatile doors create a contemporary look for any home, whether it's a living room, bedroom, kitchen or conservatory.

### **Practical in every way**

Equally at home in new-builds, extension projects or updating period style properties. Allowing the outside in brings home interiors and exterior spaces together extending practical usable areas: The home and garden in synergy all year round

## **Popular design options**

- Doors up to 6.5m wide
- Height up to 2.5m
- Each Sash up to 1.2m wide
- Thermally Efficient
- Complies with Building Regulations

- Available in a range of colours and styles
- Various threshold options
- Doors can open in or out
- PAS24:2012 Optional Security Upgrade