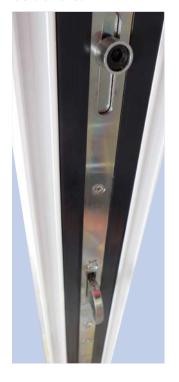

# **Security and PAS 24:2012**

View of lower hook bolt and cam

View of upper retained roller hinge

View of non-runner hinge

#### Lever handle

View of retained roller hinge

The optional security upgrade consists of the following:

### PAS 24: 2012

- Upgraded security handle
- Retained rollers and guides to stop the doors being forced from their frame
- Anti lift blocks
- Nylon coated stainless steel shoot-bolts

View of centre leaf shoot-bolt

Retained roller guides

Anti lift blocks