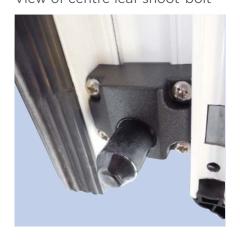

### PAS 24: 2012

- Upgraded security handle
- Retained rollers and guides to stop the doors being forced from their frame
- Anti lift blocks
- Nylon coated stainless steel shoot-bolts

View of centre leaf shoot-bolt

Retained roller guides

Anti lift blocks