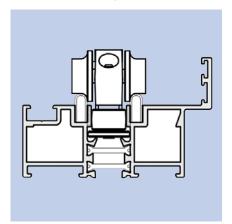

To protect homes against unwanted visitors, high security multi-point locking mechanisms are fitted on opening sashes, with shoot-bolt locking and internally glazed sealed units for added assurance.

PAS24 upgrade to is also available.

# **Security and PAS 24:2012**

View of lower hook bolt and cam

View of upper retained roller hinge

View of non-runner hinge