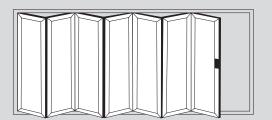

### **7 Door Options**

Our Aluminium Bi-folding Doors offer a range of different thresholds to suit every need.

Rebated Thresholds come in either our standard range or the integrated cill variety. The integrated cill threshold is for open out doors only but allows for a lower step over height compared to our standard range when coupled with a projection cill.