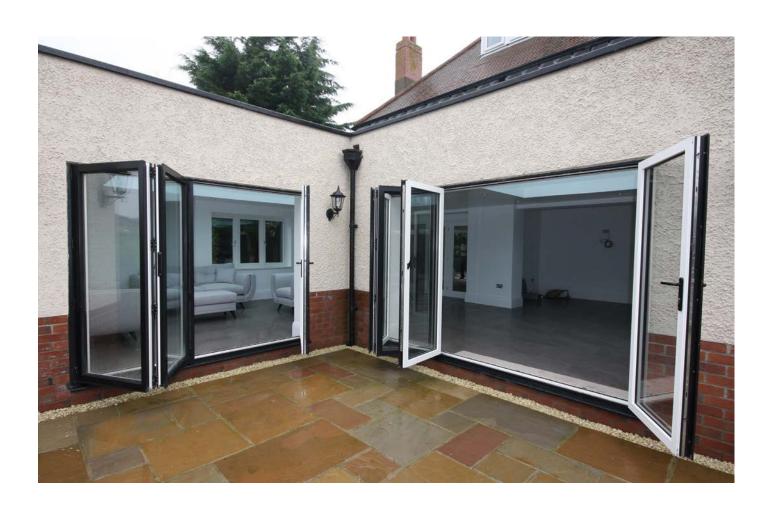

### **Rooms with a view**

Bi-Folding Doors allow entire walls in homes to be glazed and visually accessible, making the most out of gardens and patios. These beautifully designed, versatile doors create a contemporary look for any home, whether it's a living room, bedroom, kitchen or conservatory.

### **Practical in every way**

Equally at home in new-builds, extension projects or updating period style properties. Allowing the outside in brings home interiors and exterior spaces together extending practical usable areas: The home and garden in synergy all year round