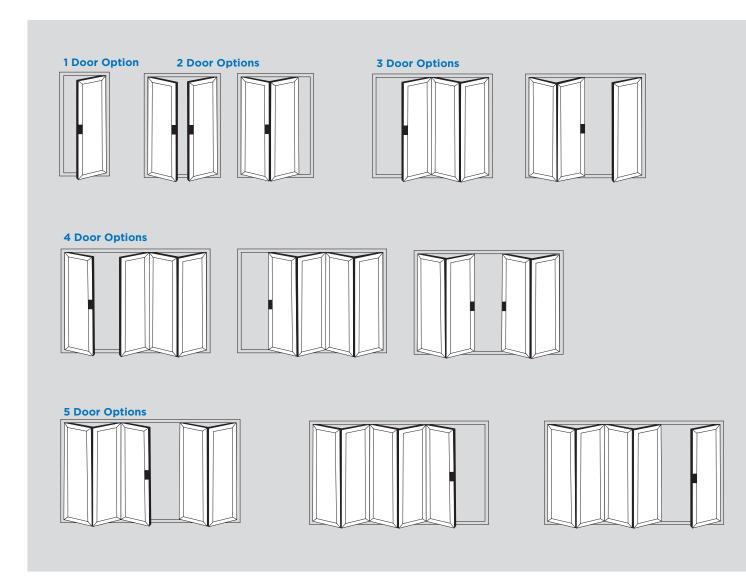

## **Popular design options**

- Doors up to 6.5m wide
- Height up to 2.5m
- Each Sash up to 1.2m wide
- Thermally Efficient
- Complies with Building Regulations

- Available in a range of colours and styles
- Various threshold options
- Doors can open in or out
- PAS24:2012 Optional Security Upgrade

### **6 Door Options**

### **7 Door Options**

Our Aluminium Bi-folding Doors offer a range of different thresholds to suit every need.

Rebated Thresholds come in either our standard range or the integrated cill variety. The integrated cill threshold is for open out doors only but allows for a lower step over height compared to our standard range when coupled with a projection cill.