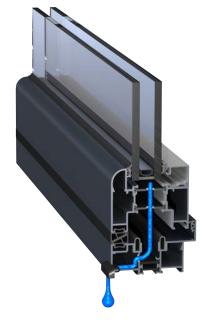

### **7 Door Options**

Our Aluminium Bi-folding Doors offer a range of different thresholds to suit every need.

Rebated Thresholds come in either our standard range or the integrated cill variety. The integrated cill threshold is for open out doors only but allows for a lower step over height compared to our standard range when coupled with a projection cill.

Low Thresholds are also available.
The DV171 (open in) and DV271 (open out) thresholds are compatible with ramps (EUD03) allowing easy access. These thresholds are not fully weather rated due to not having a rebate, intended as room dividers and ideal for disabled access