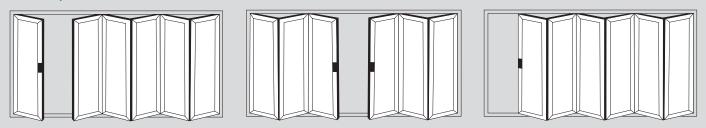

### **7 Door Options**

Our Aluminium Bi-folding Doors offer a range of different thresholds to suit every need.

Rebated Thresholds come in either our standard range or the integrated cill variety. The integrated cill threshold is for open out doors only but allows for a lower step over height compared to our standard range when coupled with a projection cill.