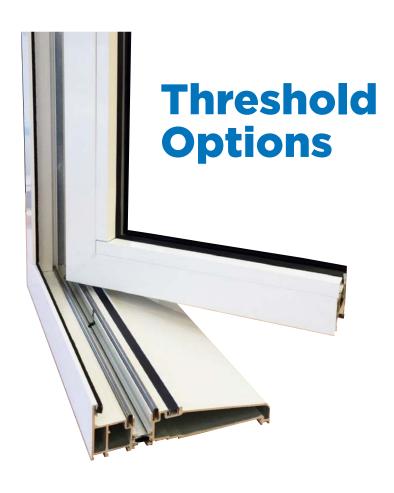

### **7 Door Options**

Our Aluminium Bi-folding Doors offer a range of different thresholds to suit every need.

Rebated Thresholds come in either our standard range or the integrated cill variety. The integrated cill threshold is for open out doors only but allows for a lower step over height compared to our standard range when coupled with a projection cill.

Low Thresholds are also available.
The DV171 (open in) and DV271 (open out) thresholds are compatible with ramps (EUD03) allowing easy access. These thresholds are not fully weather rated due to not having a rebate, intended as room dividers and ideal for disabled access