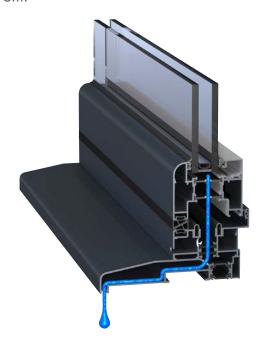

### **7 Door Options**

Our Aluminium Bi-folding Doors offer a range of different thresholds to suit every need.

Rebated Thresholds come in either our standard range or the integrated cill variety. The integrated cill threshold is for open out doors only but allows for a lower step over height compared to our standard range when coupled with a projection cill.

Low Thresholds are also available.
The DV171 (open in) and DV271 (open out) thresholds are compatible with ramps (EUD03) allowing easy access. These thresholds are not fully weather rated due to not having a rebate, intended as room dividers and ideal for disabled access