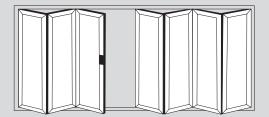

, keeping homes comfortable throughout the year, whatever the weather.

To protect homes against unwanted visitors, high security multi-point locking mechanisms are fitted on opening sashes, with shoot-bolt locking and internally glazed sealed units for added assurance.

PAS24 upgrade to is also available.









Secure, warm & cosy



# Aluminium Bi-Folding Doors

## **Popular design options**

- Doors up to 6.5m wide
- Height up to 2.5m
- Each Sash up to 1.2m wide
- Thermally Efficient
- Complies with Building Regulations

- Available in a range of colours and styles
- Various threshold options
- Doors can open in or out
- PAS24:2012 Optional Security Upgrade

VISOFOLD 1000

OPTIONAL

**PAS24** SECURITY

DETAIL

THERMAL EFFICIENCY

### **6 Door Options**



### **7 Door Options**













Our Aluminium Bi-folding Doors offer a range of different thresholds to suit every need.

Rebated Thresholds come in either our standard range or the integrated cill variety. The integrated cill threshold is for open out doors only but allows for a lower step over height compared to our standard range when coupled with a projection cill.



Low Thresholds are also available.
The DV171 (open in) and DV271 (open out) thresholds are compatible with ramps (EUD03) allowing easy access. These thresholds are not fully weather rated due to not having a rebate, intended as room dividers and ideal for disabled access





VISOFOLD 1000 Profile Aluminium Bi-Folding Doors

# Colour Options

**Creative, innovative & protective** range of highly versatile powder-coated colours are available for