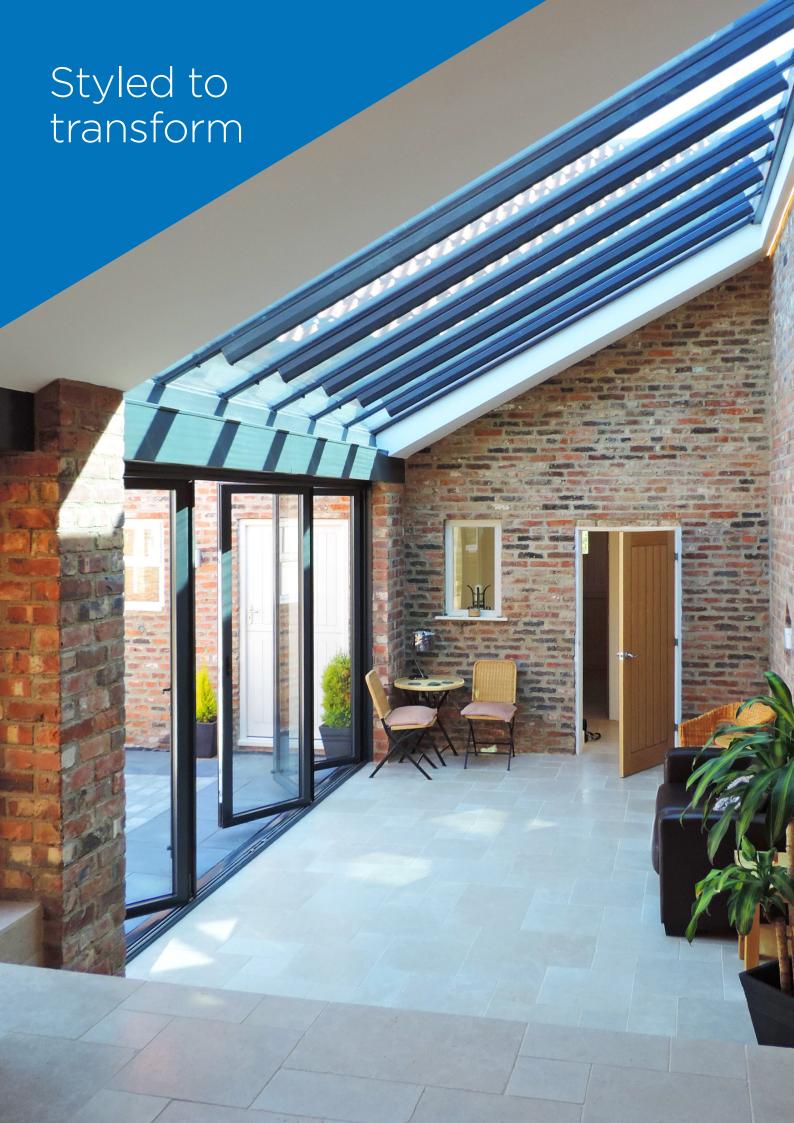

### **Rooms with a view**

Bi-Folding Doors allow entire walls in homes to be glazed and visually accessible, making the most out of gardens and patios. These beautifully designed, versatile doors create a contemporary look for any home, whether it's a living room, bedroom, kitchen or conservatory.

### **Practical in every way**

Equally at home in new-builds, extension projects or updating period style properties. Allowing the outside in brings home interiors and exterior spaces together extending practical usable areas: The home and garden in synergy all year round