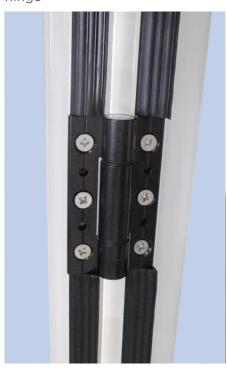

# **Security and PAS 24:2012**

View of lower hook bolt and cam

View of upper retained roller hinge

View of non-runner hinge

### PAS 24: 2012

- Upgraded security handle
- Retained rollers and guides to stop the doors being forced from their frame
- Anti lift blocks
- Nylon coated stainless steel shoot-bolts

View of centre leaf shoot-bolt

Retained roller guides

Anti lift blocks