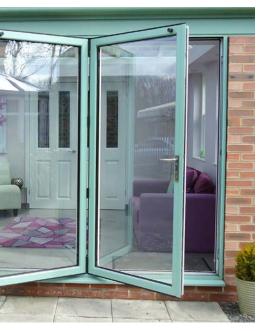

### **6 Door Options**

### **7 Door Options**

Our Aluminium Bi-folding Doors offer a range of different thresholds to suit every need.

Rebated Thresholds come in either our standard range or the integrated cill variety. The integrated cill threshold is for open out doors only but allows for a lower step over height compared to our standard range when coupled with a projection cill.