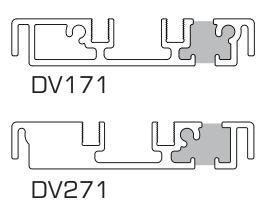

Low Thresholds are also available.
The DV171 (open in) and DV271 (open out) thresholds are compatible with ramps (EUD03) allowing easy access. These thresholds are not fully weather rated due to not having a rebate, intended as room dividers and ideal for disabled access