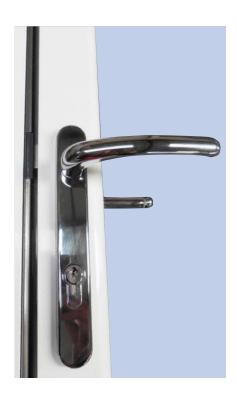

#### Lever handle

View of retained roller hinge

The optional security upgrade consists of the following:

### PAS 24: 2012

- Upgraded security handle
- Retained rollers and guides to stop the doors being forced from their frame
- Anti lift blocks
- Nylon coated stainless steel shoot-bolts

View of centre leaf shoot-bolt