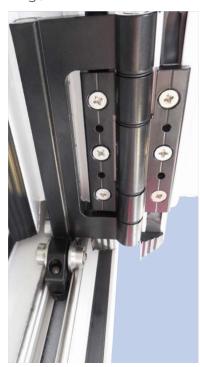

# **Security and PAS 24:2012**

View of lower hook bolt and cam

View of upper retained roller hinge

View of non-runner hinge

### PAS 24: 2012

- Upgraded security handle
- Retained rollers and guides to stop the doors being forced from their frame
- Anti lift blocks
- Nylon coated stainless steel shoot-bolts

View of centre leaf shoot-bolt